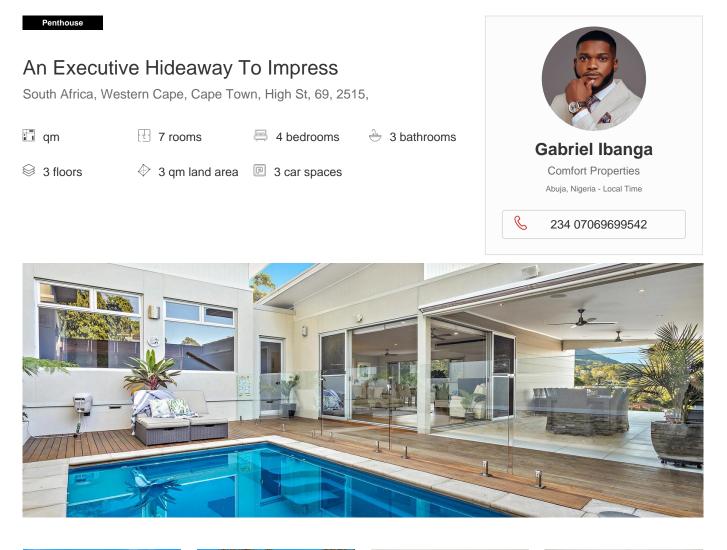

Price on Request Commanding a grand escarpment view from its elevated perch, this four bedroom plus study residence effortlessly redefines family comfort. Designed around a central courtyard-style pool and entertaining zone, it exudes contemporary glamour down to the last detail complete with hardwood timber floors, high shadow-line ceilings and a sleek gas fireplace. Floods of natural light through picture windows, two spacious living areas and a magnificent sense of flow underpin its blue-chip appeal, in a breathtakingly private foothills address only moments to Thirroul village. - Deluxe dual-level layout with open plan lounge/dining plus family room - All-weather alfresco and heated saltwater pool with decked surround - Beautiful stone kitchen with 900mm gas cooktop & integrated dishwasher - Elegant bathrooms – main with walk-in shower, ensuite with twin vanity - Sunlit master bedroom captures a stylish outlook to the pool and terrace - Ducted a/c, robes throughout, DLUG with storage and internal access - Secluded setting in close reach of schools, beaches and Thirroul Village