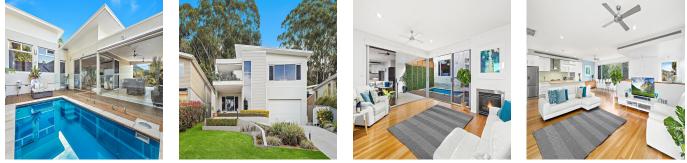

Price on Request Commanding a grand escarpment view from its elevated perch, this four bedroom plus study residence effortlessly redefines family comfort. Designed around a central courtyard-style pool and entertaining zone, it exudes contemporary glamour down to the last detail complete with hardwood timber floors, high shadow-line ceilings and a sleek gas fireplace. Floods of natural light through picture windows, two spacious living areas and a magnificent sense of flow underpin its blue-chip appeal, in a breathtakingly private foothills address only moments to Thirroul village. - Deluxe dual-level layout with open plan lounge/dining plus family room - All-weather alfresco and heated saltwater pool with decked surround - Beautiful stone kitchen with 900mm gas cooktop & integrated dishwasher - Elegant bathrooms – main with walk-in shower, ensuite with twin vanity - Sunlit master bedroom captures a stylish outlook to the pool and terrace - Ducted a/c, robes throughout, DLUG with storage and internal access - Secluded setting in close reach of schools, beaches and Thirroul Village