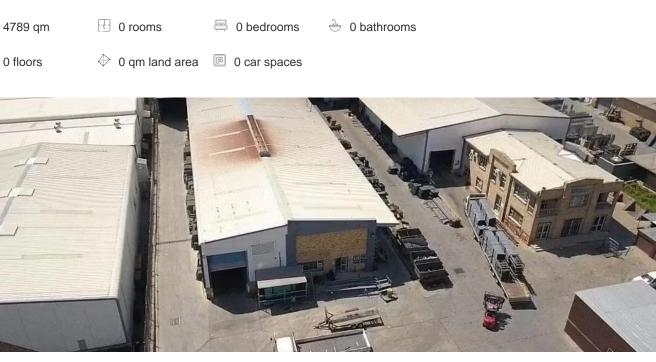

### USD 2432175.00

Upmarket, stand alone industrial building comprising of a 4,180sqm warehouse, 609sqm office component and is situated on a 9,217sqm stand. Very easy access available with multiple entrance points into the property. There's ample, secure staff and visitor parking bays. The warehouse has excellent height of 11 meters to the eaves, 1 MVA three phase electrical power supply as well as multiple roller shutter doors allowing for quick and easy access for large trucks. Double volume, A grade office component present with male and female ablution facilities. This immaculate property is available either for rental at US\$3.4/sqm therefore asking US\$15,767.56 excluding VAT and utilities or can be purchased for US\$2,432,174.10 excluding VAT. Rates: US\$1,810.85. \*\*\*Cranes are not a part of premises, however, owner willing to buy cranes from purchaser.