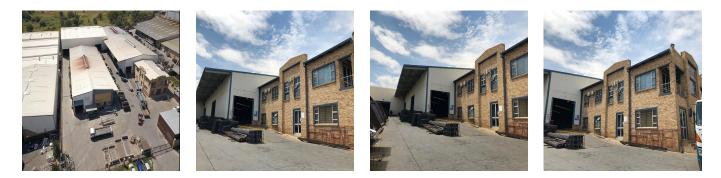

### USD 2432175.00

Upmarket, stand alone industrial building comprising of a 4,180sqm warehouse, 609sqm office component and is situated on a 9,217sqm stand. Very easy access available with multiple entrance points into the property. There's ample, secure staff and visitor parking bays. The warehouse has excellent height of 11 meters to the eaves, 1 MVA three phase electrical power supply as well as multiple roller shutter doors allowing for quick and easy access for large trucks. Double volume, A grade office component present with male and female ablution facilities. This immaculate property is available either for rental at US\$3.4/sqm therefore asking US\$15,767.56 excluding VAT and utilities or can be purchased for US\$2,432,174.10 excluding VAT. Rates: US\$1,810.85. \*\*\*Cranes are not a part of premises, however, owner willing to buy cranes from purchaser.