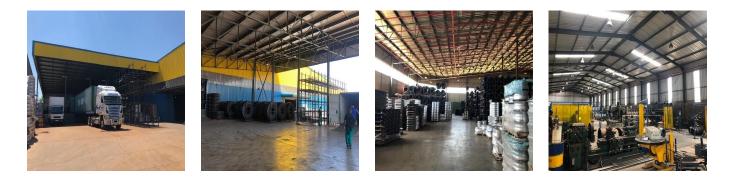

A-grade warehouse and office space recently build - only 3 years old. Primly situated in the newly zoned industrial area running along the upcoming highway k131 from K90 to Vosloorus in Mapleton Boksburg. This facility has great access and sufficient yard area for offloading trucks and great access. The building has A-Grade fire protection with a sprinkler system installed throughout the warehouse with the entire stand concreted. The property is broken down as follows: Warehouse and office Size: 10,126sqm Office space: 896sqm Warehouse: 8,540sqm Height : 9m Canopy: 650sqm Stand Size: 25,713sqm Zoned: Industrial 3