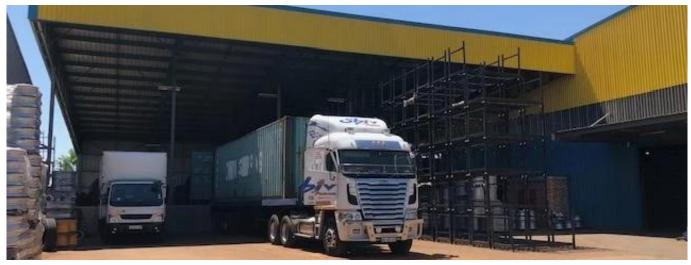

A-grade warehouse and office space recently build - only 3 years old. Primly situated in the newly zoned industrial area running along the upcoming highway k131 from K90 to Vosloorus in Mapleton Boksburg. This facility has great access and sufficient yard area for offloading trucks and great access. The building has A-Grade fire protection with a sprinkler system installed throughout the warehouse with the entire stand concreted. The property is broken down as follows: Warehouse and office Size: 10,126sqm Office space: 896sqm Warehouse: 8,540sqm Height : 9m Canopy: 650sqm Stand Size: 25,713sqm Zoned: Industrial 3