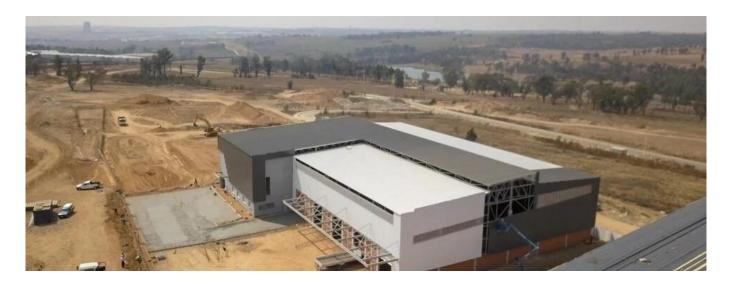

This premium building comprises of 2,370sqm warehouse space and 458sqm of offices to rent in the new development called Longlake. This development offers easy access to the N3 highway and will also have access to the new K101. This property is situated close to Busamed Modderfontein Private Hospital. The warehouse has four roller shutter doors available for off-loading and receiving with a canopy covering the doors. There's A grade office component that will be ideal for a head office as well as neat staff ablutions.