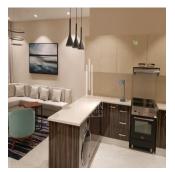

## Amazing Studio Bedroom Mag Eye Dubai

South Africa, Gauteng, Sandton, Muscat St,,,,

SALES PRICE

394 qft

## USD 475000.00

1 bedrooms

0 rooms

1 bathrooms

- Awesome studio bedroom with en-suite bath - Fully gated community - Contemporary design with elegant features - High class facilities and amenities - Largest community clubhouse - Massive swimming pool and children's pool - near by Burj Khalifa and The Dubai Mall - close to upcoming Meydan Mall w/ largest in-door Ski-Slope and largest dancing water fountain