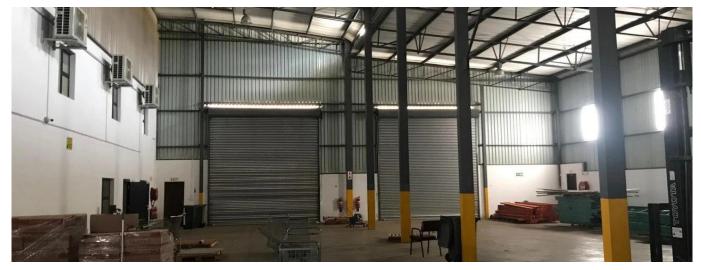

## USD 3320500.00

7550 qm 🕒 0 rooms

0 bedrooms

0 bathrooms

 0 car spaces

A grade, neat and well maintained, free standing property. Situated within a secure industrial park with 24 hour security. Easy access onto N14 and N1 highways. Property consist of 7,100 sqm warehouse with 7m height, 10 roller shutter doors, raised loading bays, 450 sqm office component, 2 kitchens, ablution facilities and large paved yard with excellent access and ample parking space. Available immediately for occupation.