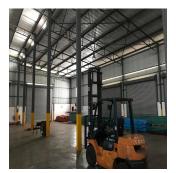

## USD 3320500.00

7550 qm 🕒 0 rooms

0 bedrooms

0 bathrooms

 0 car spaces

A grade, neat and well maintained, free standing property. Situated within a secure industrial park with 24 hour security. Easy access onto N14 and N1 highways. Property consist of 7,100 sqm warehouse with 7m height, 10 roller shutter doors, raised loading bays, 450 sqm office component, 2 kitchens, ablution facilities and large paved yard with excellent access and ample parking space. Available immediately for occupation.