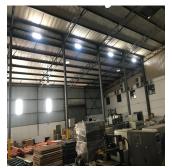

## USD 3320500.00

7550 qm 🕒 0 rooms

0 bedrooms

0 bathrooms

 0 car spaces

A grade, neat and well maintained, free standing property. Situated within a secure industrial park with 24 hour security. Easy access onto N14 and N1 highways. Property consist of 7,100 sqm warehouse with 7m height, 10 roller shutter doors, raised loading bays, 450 sqm office component, 2 kitchens, ablution facilities and large paved yard with excellent access and ample parking space. Available immediately for occupation.