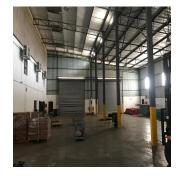

## USD 3320500.00

7550 qm 🕒 0 rooms

0 bedrooms

0 bathrooms

 0 car spaces

A grade, neat and well maintained, free standing property. Situated within a secure industrial park with 24 hour security. Easy access onto N14 and N1 highways. Property consist of 7,100 sqm warehouse with 7m height, 10 roller shutter doors, raised loading bays, 450 sqm office component, 2 kitchens, ablution facilities and large paved yard with excellent access and ample parking space. Available immediately for occupation.