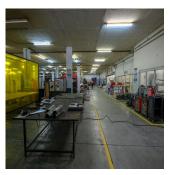

## USD 3634000.00

 $\blacksquare$  6430 qm  $\blacksquare$  0 rooms  $\blacksquare$  0 bedrooms ⊕ 0 bathrooms

A grade facility offering a stunning office component with modern finishes and spacious warehouse, situated in the very popular distribution node of Longmeadow Business Estate. There is ample parking bays for tenants and visitors as well as this property offers roller shutter door access. This property comprises of 4,483sqm warehouse space, 1,947sqm offices, ample yard space and is located on a 6,749sqm stand size. There's easy access to the N3 highway as well as the Gautrain and the industrial park has 24 hour security present.