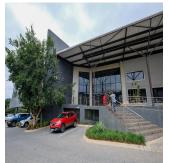

## USD 3634000.00

 $\blacksquare$  6430 qm  $\blacksquare$  0 rooms  $\blacksquare$  0 bedrooms ⊕ 0 bathrooms

A grade facility offering a stunning office component with modern finishes and spacious warehouse, situated in the very popular distribution node of Longmeadow Business Estate. There is ample parking bays for tenants and visitors as well as this property offers roller shutter door access. This property comprises of 4,483sqm warehouse space, 1,947sqm offices, ample yard space and is located on a 6,749sqm stand size. There's easy access to the N3 highway as well as the Gautrain and the industrial park has 24 hour security present.