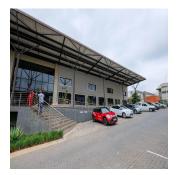

## USD 3634000.00

 $\blacksquare$  6430 qm  $\blacksquare$  0 rooms  $\blacksquare$  0 bedrooms ⊕ 0 bathrooms

A grade facility offering a stunning office component with modern finishes and spacious warehouse, situated in the very popular distribution node of Longmeadow Business Estate. There is ample parking bays for tenants and visitors as well as this property offers roller shutter door access. This property comprises of 4,483sqm warehouse space, 1,947sqm offices, ample yard space and is located on a 6,749sqm stand size. There's easy access to the N3 highway as well as the Gautrain and the industrial park has 24 hour security present.