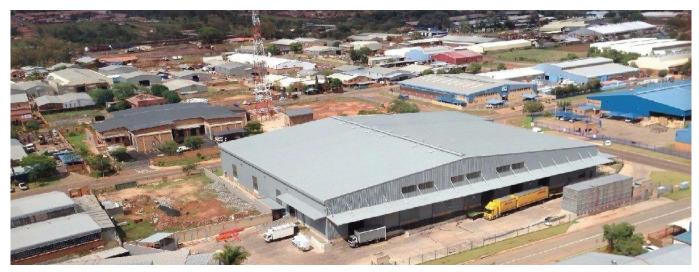

This is an exceptional warehouse with extra height, multiple roller shutter doors for receiving and dispatch, raised loading bays, sprinkler system and racking included. The large paved yard is designed for easy traffic flow. The office component with its modern design and finishes welcomes visitors and staff alike. It consists of a striking reception area, well designed open plan areas, closed offices, boardrooms, large kitchen facility, ablutions and balconies. These premises are situated within the Highway Business Park with excellent security and access control. It is within close proximity to CTM, WeBuyCars, Samrand Road and the N1 Highway.