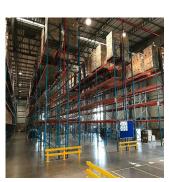

This is an exceptional warehouse with extra height, multiple roller shutter doors for receiving and dispatch, raised loading bays, sprinkler system and racking included. The large paved yard is designed for easy traffic flow. The office component with its modern design and finishes welcomes visitors and staff alike. It consists of a striking reception area, well designed open plan areas, closed offices, boardrooms, large kitchen facility, ablutions and balconies. These premises are situated within the Highway Business Park with excellent security and access control. It is within close proximity to CTM, WeBuyCars, Samrand Road and the N1 Highway.