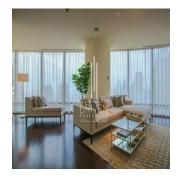

## USD 5132500.00

2053 gft

 $\bigoplus$  0 rooms

2 bedrooms

3 bathrooms

♦ 3 qft land area

3 car spaces

Apartment for Sale in Burj Khalifa Downtown Dubai. Driven Properties are pleased to offer for sale this impressive 2 Bedroom apartment in Burj Khalifa Tower, Downtown Burj Dubai. Rented: 280,000 AED until March 15, 2018 (Available for viewing) Mid Floor unit in Burj Khalifa Huge windows w/ Sea and DIFC Views Bright & Spacious Layout Well equipped kitchen