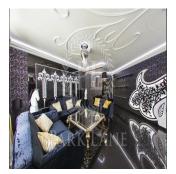

## USD 500000.00

160 gm

4 rooms = 2 bedrooms

1 bathrooms

The apartment has an exclusive repair (design by Natalia Farnosova) using natural materials and home appliances from world manufacturers; decorative handmade elements, walls decorated with gold and silver (pattalo), wall-papers and hand-made stained-glass windows, furniture Pomingo, Parado, Foglia Argento Anticato Caldo, Ceppi, Tiffany, Swarovsky crystal Diamond, "Beby Group" chandelier, "Harman Cardon" cinema, in bathroom furniture Eurolengo, Creazioni, mirror "Bianchini".