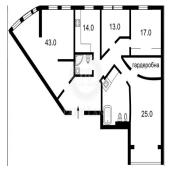

## USD 500000.00

160 gm

4 rooms = 2 bedrooms

1 bathrooms

The apartment has an exclusive repair (design by Natalia Farnosova) using natural materials and home appliances from world manufacturers; decorative handmade elements, walls decorated with gold and silver (pattalo), wall-papers and hand-made stained-glass windows, furniture Pomingo, Parado, Foglia Argento Anticato Caldo, Ceppi, Tiffany, Swarovsky crystal Diamond, "Beby Group" chandelier, "Harman Cardon" cinema, in bathroom furniture Eurolengo, Creazioni, mirror "Bianchini".