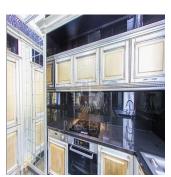

## USD 500000.00

160 gm

4 rooms = 2 bedrooms

1 bathrooms

The apartment has an exclusive repair (design by Natalia Farnosova) using natural materials and home appliances from world manufacturers; decorative handmade elements, walls decorated with gold and silver (pattalo), wall-papers and hand-made stained-glass windows, furniture Pomingo, Parado, Foglia Argento Anticato Caldo, Ceppi, Tiffany, Swarovsky crystal Diamond, "Beby Group" chandelier, "Harman Cardon" cinema, in bathroom furniture Eurolengo, Creazioni, mirror "Bianchini".