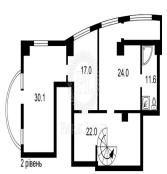

## USD 1186000.00

305 gm

6 rooms

4 bedrooms

2 bathrooms

2 car spaces

The design of the apartment was designed by the Italian architectural bureau "B & B Italia Camillo Peyroni", fully furnished with Italian furniture "Poliform", German cuisine "Nolte", Kuupersbusch, Miele, Loewe TVs, English decorative plaster, Italian marble and travertine, planning: living room, three bedrooms, poker room, two wardrobes, two bathrooms, a cinema, next to the Dnipro embankment