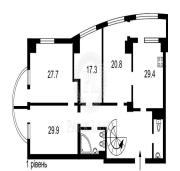

## USD 1186000.00

305 gm

6 rooms

4 bedrooms

2 bathrooms

2 car spaces

The design of the apartment was designed by the Italian architectural bureau "B & B Italia Camillo Peyroni", fully furnished with Italian furniture "Poliform", German cuisine "Nolte", Kuupersbusch, Miele, Loewe TVs, English decorative plaster, Italian marble and travertine, planning: living room, three bedrooms, poker room, two wardrobes, two bathrooms, a cinema, next to the Dnipro embankment