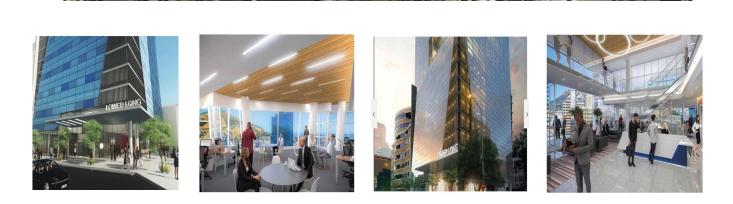

mananan

COMMERCIAL PROPERTY TO RENT 35 LOWER LONG Premium Office Space to rent at 35 Lower Long. Brand new commercial development, estimated to be competed 2020. (\$18 per m<sup>2</sup>) Long Street is one of the oldest streets in Cape Town, stretching from the harbour through to Tamboerskloof. The numerous Victorian buildings mixed together with the new contemporary architecture gives Long Street a truly unique flavour. 35 Lower Long is perfectly positioned in the financial and legal hub of the Foreshore within the CBD. The building offers 14 floors of office space above 9 levels of parking.