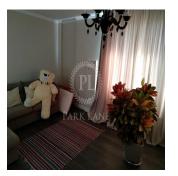

## USD 330000.00

↑ 1 Indicate a 1 of the property of t

One bedroom apartment in Park Avenue. The apartment with designer repair is located on the 12th floor, overlooking the Holosiivsky Park. The apartment is furnished. The kitchen is equipped with built-in appliances: refrigerator, dishwasher, hob, oven, washing machine. Kitchen and living room are separated by glass sliding partitions. The heat meter is installed in the apartment. The house is located in a gated complex