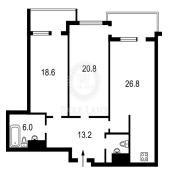

## USD 330000.00

↑ 1 Indicate a 1 of the property of t

One bedroom apartment in Park Avenue. The apartment with designer repair is located on the 12th floor, overlooking the Holosiivsky Park. The apartment is furnished. The kitchen is equipped with built-in appliances: refrigerator, dishwasher, hob, oven, washing machine. Kitchen and living room are separated by glass sliding partitions. The heat meter is installed in the apartment. The house is located in a gated complex