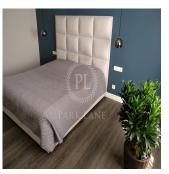

## USD 330000.00

↑ 1 Indicate a 1 of the property of t

One bedroom apartment in Park Avenue. The apartment with designer repair is located on the 12th floor, overlooking the Holosiivsky Park. The apartment is furnished. The kitchen is equipped with built-in appliances: refrigerator, dishwasher, hob, oven, washing machine. Kitchen and living room are separated by glass sliding partitions. The heat meter is installed in the apartment. The house is located in a gated complex