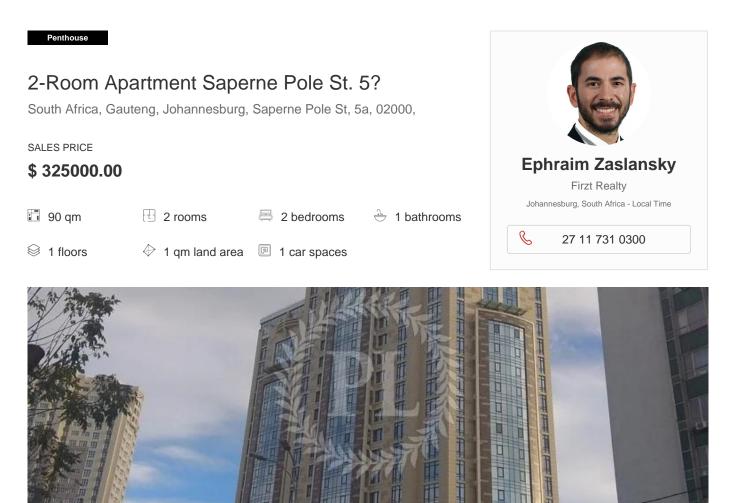

Bright 2-bedroom apartment in a residential complex of premium class LCD Fountain Boulevard. High-quality repair in modern style using highquality European materials. The apartment has a spacious kitchen-living room, 2 separate bedrooms, bathroom, balcony. Equipped with modern appliances from world manufacturers (air conditioning, heated floor). The complex is a premium level, its large closed and guarded area with a green area.