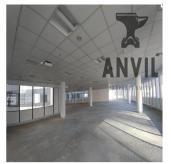

## 2000Sqm Office Space For Rent In Cape Town

South Africa, Western Cape, Cape Town, , , 8000,

MONTHLY RENTAL PRICE

\$ 20414.00

SALES PRICE

\$ 0.00

ENS nests in the very heart of Cape Town's CBD, a stone's throw away from the CTICC and the N1/N2 offramp. This establishment boasting AAA grade offices, is surrounded by an abundance of amenities such as trendy Cafes and restaurants in Bree, Long and Loop Street which sit hardly a 2 min walk away. Other nearby amenities include banks,shopping centres, MyCiti and train station and the V&A Waterfront just 5 mins away. ENS offers 24hr security and Access,High Speed Fibre, ample parking, classy finishes,an incomparable location in the CBD/Foreshore and last but not least, a generous kitout allowance by the Landlord of R1,7m for a 5 year lease. This large 2016sqm office to rent is set for Industry leaders. Boasting a massive Fit Out Allowance on offer from the Landlord, this blank canvass is the perfect space for a company to shape and fit according to its own requirements and desire. 45 basement parkings available. R160/sqm which is inclusive or rates, levies and operating costs. Contact me today for further information and to set down a viewing.