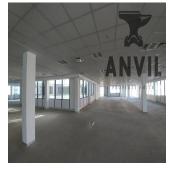

## 2000Sqm Office Space For Rent In Cape Town

South Africa, Western Cape, Cape Town, , , 8000,

MONTHLY RENTAL PRICE

\$ 20414.00

SALES PRICE

\$ 0.00

ENS nests in the very heart of Cape Town's CBD, a stone's throw away from the CTICC and the N1/N2 offramp. This establishment boasting AAA grade offices, is surrounded by an abundance of amenities such as trendy Cafes and restaurants in Bree, Long and Loop Street which sit hardly a 2 min walk away. Other nearby amenities include banks,shopping centres, MyCiti and train station and the V&A Waterfront just 5 mins away. ENS offers 24hr security and Access,High Speed Fibre, ample parking, classy finishes,an incomparable location in the CBD/Foreshore and last but not least, a generous kitout allowance by the Landlord of R1,7m for a 5 year lease. This large 2016sqm office to rent is set for Industry leaders. Boasting a massive Fit Out Allowance on offer from the Landlord, this blank canvass is the perfect space for a company to shape and fit according to its own requirements and desire. 45 basement parkings available. R160/sqm which is inclusive or rates, levies and operating costs. Contact me today for further information and to set down a viewing.