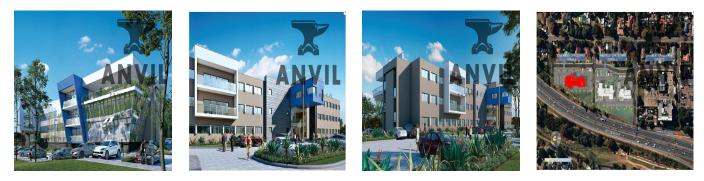

Office Space Available to Let in the new Waverley Office Park - Phase 3 development. The park is to offer three storeys of A-Grade office space with excellent exposure onto the M1 highway. On completion, the modern architecture and landscaped gardens will provide a professional work environment and an exceptional corporate image. The façade will comprise of frame less full-length windows and plastered structural members, creating a striking impression. Tenants and visitors will enjoy views over the surrounding suburbs from numerous balconies and through the expanse of windows, creating a well lit work space in a comfortable environment. The development will offer full backup power and water supply, and is to boast energy efficient lighting and AC systems. The top two floors are available to lease, and with that a prominent address with prime positioning in the region.