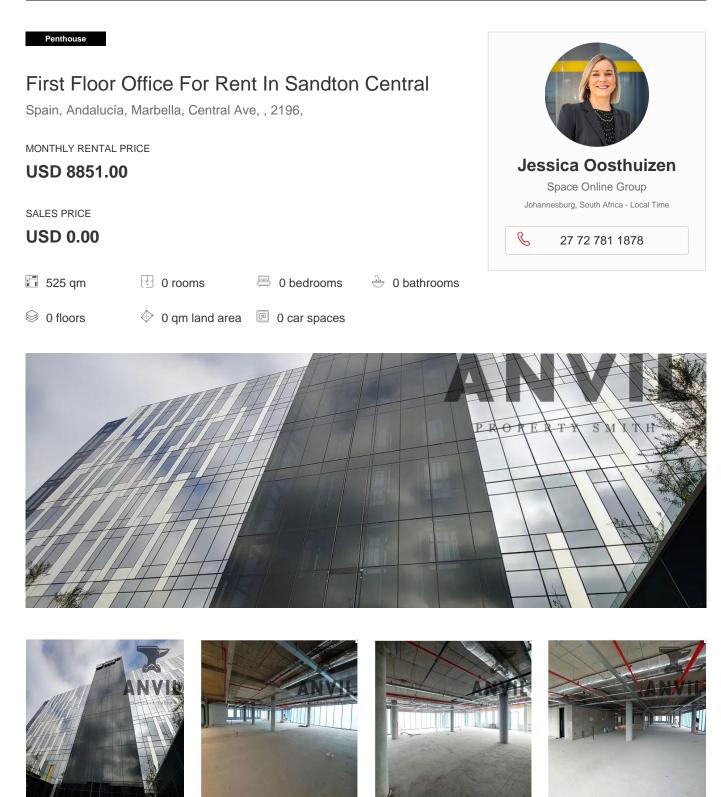

First Floor Office To Let Centrally located within the up-and-coming Katherine Street Precinct, this new development in the Commercial Hub of South Africa offers premium grade office space within walking distance of the Sandton Gautrain Station and Sandton Square. With a modern glass façade making use of natural light and a 4 Star Green rating, the building offers a striking corporate address while providing beautiful views over Johannesburg in a professional business environment. Please note, the rates and ops costs have been assumed to be R60/sqm. Final costs to be confirmed in terms and conditions. First floor office to let in the newly completed Katherine Street Towers. The space is in a grey-box condition, with base build items already catered for. Enjoy views out over Inanda and the Polo Club from your office. Although on the first floor of usable area in the building, the space is located 8 floors above ground, well above any surrounding buildings.