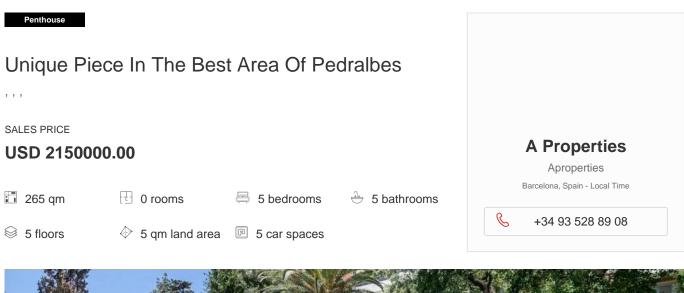

In the best area of Pedralbes, next to the Real Club de Tenis Barcelona, we find this exclusive property of 265sqm to reform. It is outside with three winds, surrounded by green areas, with spacious and bright rooms. The day zone and the night zone are very well differentiated. From the main elevator of the property we access the entrance hall, where we find a wardrobe and a courtesy toilet. It has a large living room in three environments: living room, dining room and office area or living area. All these rooms have exit to a fantastic terrace of 30sqm with views to the garden. From the dining room we have access to a large kitchen-office with water area, bedroom and bathroom service. The night area consists of an impressive master suite, with a large bathroom and dressing room, a suite with its bathroom and two bedrooms that share another bathroom. All rooms are exterior and have built-in wardrobes. The property is part of a community with garden, swimming pool and tennis court, a gymnasium and a games room. It has four parking spaces, a large storage room and concierge service and 24h surveillance. The estate is close to internationally renowned colleges and universities. It also has easy access to all types of public transport.