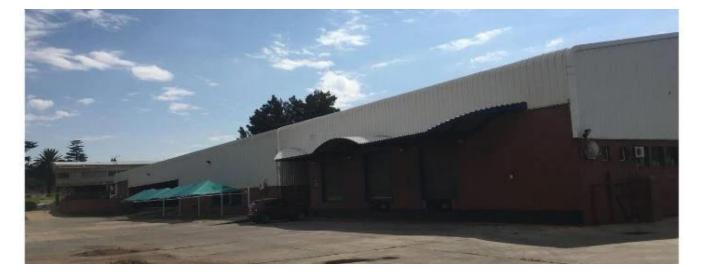

Property export

POMONA PRIME WAREHOUSE LOCATED ON POMONA ROAD CLOSE TO OR TAMBO Prime located warehouse close to R21 and on Pomona Rd with access to other main arterial roads Factory consists of 1124 sqm Dispatch office on factory floor Dispatch door access onto ramped loading platform Air conditioned office Natural light Extra 94 sqm Cold room included if required 24 hour security Paved yard of 675 sqm Additional 300 sqm of yard available if required.