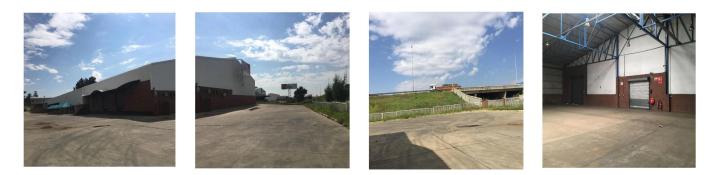

Property export

POMONA PRIME WAREHOUSE LOCATED ON POMONA ROAD CLOSE TO OR TAMBO Prime located warehouse close to R21 and on Pomona Rd with access to other main arterial roads Factory consists of 1124 sqm Dispatch office on factory floor Dispatch door access onto ramped loading platform Air conditioned office Natural light Extra 94 sqm Cold room included if required 24 hour security Paved yard of 675 sqm Additional 300 sqm of yard available if required.