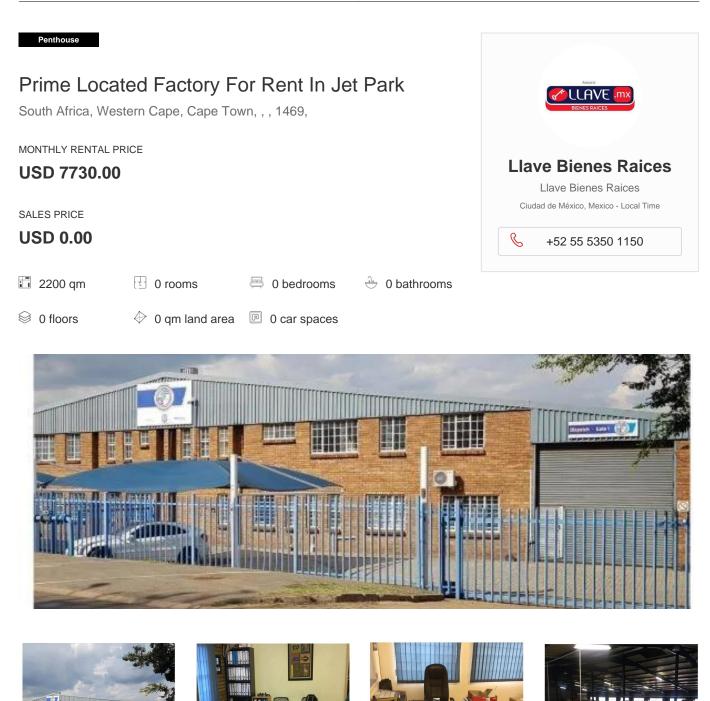

PRIME LOCATED FACTORY WITH GOOD MIS OF OFFICE TO FACTORY SPACE CLOSE TO ALL ARTERIAL ROADS A prime factory with the perfect ratio of office to factory space In a Prime Location, good security, 3 phase 8 offices large yard close to arterial roads 8 m to the eaves air conditioned offices with a reception and changing rooms for factory staff ample parking for trucks and staff vehicles Large Yard Security and cameras and alarmed Good natural light Prime Location for Distribution and manufacturing TWO entrances one on Kelly and the other on adjacent road at the rear of the property

Jet Park, Boksburg Boksburg falls under the Ekurhuleni Metropolitan Municipality, the local government of Ekurhuleni encompasses the surrounding towns of Benoni, Springs, Germiston, Brakpan, Alberton, Kempton Park and Bedfordview to mention a few. Boksburg was originally laid out in 1887 and served the surrounding gold mining operations but it quickly flourished into one of the commercial hubs of the East Rand.