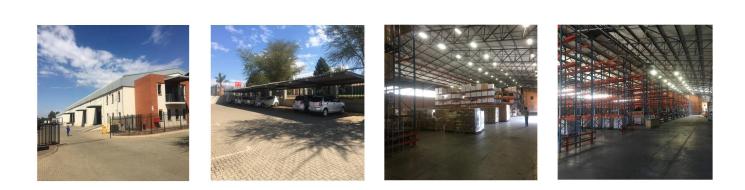

PRIME WAREHOUSING AND SUITABLE FOR LOGISTICAL OPERATIONS IN SORT AFTER POMONA CLOSE TO OR TAMBO Prime Warehousing facility with many extras Warehouse 5200 sqm Office 638 sqm Warehouse can be sublet and divided with the second warehouse offering 2000sqm Unit consists of racking with sprinkler system within the racks Generator as back up Cold storage unit as well Water tanks for fire system on site Smoke extractors in the roof 3 phase 4x dock levelers 2x drive in ramps 3x on grade offloading stations all weather loading and off loading facilities 24 hour security Fully electrified parameter Turning circle for trucks Fully paved yard and open area Ample under cover parking Offices with balconies Meeting and board rooms Open plan offices Dedicated server room Reception area Toilet facilities on both levels of offices