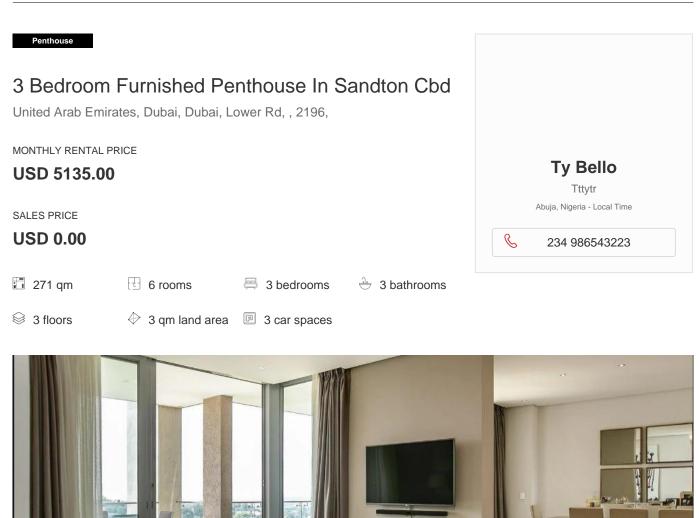

This sophisticated building is crowned by this marvel of a penthouse, offering 250° views and 271m2 of floor space, it is opulent sophisticated living, making it the most sought after address in Africa. North facing vistas greet you as you walk in with towering glass windows that allow light and warmth into the home. There are 3 generous bedrooms, all en-suite, and open plan reception areas that look over the skyline of Sandton. Features include central reverse cycle air conditioning, integrated SMEG appliances, two parking bays, high speed fibre backbone, gym & restaurant in foyer. Security is paramount with 24hr security and ID tag access. Within walking distance of Sandton's shopping mecca and the Gautrain Station, this building is a prestigious city address where people will come to work, live, love, eat, laugh, create and relax. Viewings by private appointment only.