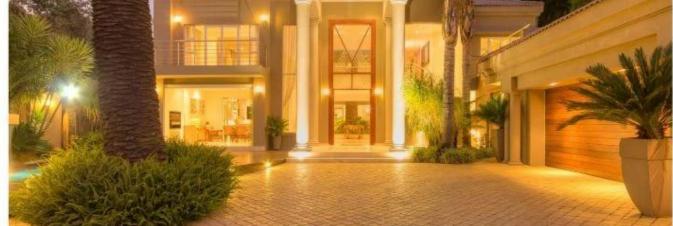

A home exuding understated elegance with impeccable finishes. An Impressive paved driveway directs you up to the colonnaded entrance with its flowing fountains. Double volume entrance hall with circular marble stairway and wrought Iron Banister. 2 Lounges. Large dining room, solid cherry wood eat-in kitchen. Downstairs guest bedroom (en-suite) with artist studio. Upstairs pyjama lounge, 4 bedrooms, 3 bathrooms (main ensuite with walk-in closet). Double volume atrium with magnificent palm. Covered patio overlooking wooden deck and pool. Staff accommodation and garaging for 4.