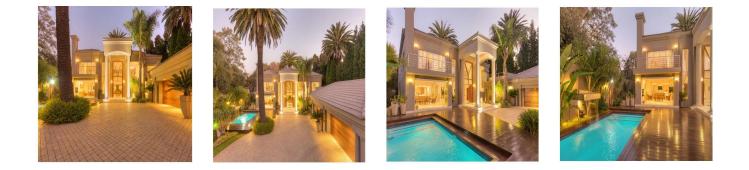

A home exuding understated elegance with impeccable finishes. An Impressive paved driveway directs you up to the colonnaded entrance with its flowing fountains. Double volume entrance hall with circular marble stairway and wrought Iron Banister. 2 Lounges. Large dining room, solid cherry wood eat-in kitchen. Downstairs guest bedroom (en-suite) with artist studio. Upstairs pyjama lounge, 4 bedrooms, 3 bathrooms (main ensuite with walk-in closet). Double volume atrium with magnificent palm. Covered patio overlooking wooden deck and pool. Staff accommodation and garaging for 4.