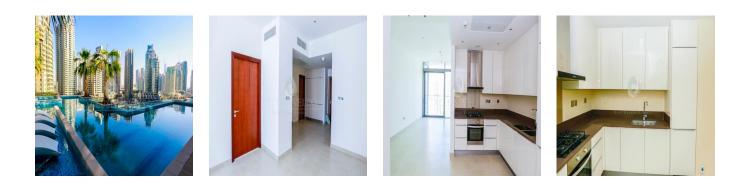

Henry Wiltshire International are delighted to offer this stunning 1 Bedroom apartment in the new Marina Gate project for sale. The property also benefits from 1 parking space. This apartment offers 867 sqft of living space comprising of an en-suite bedroom with fitted wardrobes, guest wc, open plan fitted kitchen with hob & oven, fridge freezer and washer/dryer, and a living/dining room with floor to ceiling windows to maximize light and offering views of the golf course. The rooms are well proportioned with a balcony space for enjoyment & entertainment.

Available From: 01.01.1970

Floor: 4

Floors: 4 Year Built: 2017

Car Spaces: 4

Year Of Construction: 2017

Type: Office

Situated in a fantastic waterfront location in Dubai Marina, this new development is located next to Marina Walk with many amenities close by and within walking distance of the Metro Station and the Dubai Tram. Marina Gate offers residents a number of exceptional facilities including 24 hr concierge, a beautiful infinity pool, a fully equipped gymnasium, tennis court, children's play area and bike storage.