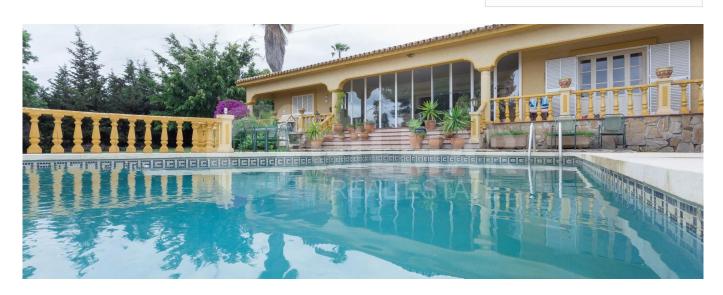

## Villa With 2.000M2 Plot In El Paraiso Medio.

United Arab Emirates, Dubai, Dubai, , , 29680,

SALES PRICE

## EUR 790000.00

350 qm

Tooms

4 bedrooms

4 bathrooms

4 qm land area 2 4 car spaces

## Jose Luis P?rez Moste

Gilmar Marbella Golden Mile Marbella, Spain - Local Time

+34 952 86 13 41

Villa with 2.000m2 plot in El Paraiso Medio. Property counts with 4 bedrooms and 4 bathrooms in suite and 1 bath. Garage for 2 cars. The property needs a refurbishment or could be remodeled. It posible to make one more floor or a solarium. Under price market, Good for investement (sell/rent) or live all year there.