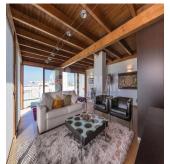

## EUR 800000.00

11 212 gm

Tooms

2 bedrooms

3 bathrooms

♦ 3 gm land area
■ 3 car spaces

Amazing penthouse in Marbella Centre of 212 sqm, in second line beach, with incredible views overlooking the sea, the mountains and the entire city of Marbella. It is spread over two floors but are not currently connected to each other: the lower floor comprises a large living room with access to a terrace of 10 sqm with sea views, a separate kitchen, 2 bedrooms and 2 bathrooms; the upper floor, with independent access, comprises a large living room or bedroom of 40 meters, a bathroom and a wonderful terrace of 62 meters with spectacular views to the African coast and Gibraltar. A property with 212 meters built in the best location in Marbella, 50 meters from the seafront, next to the marina and very bright all day with its southwest facing. It also includes 1 garage space.