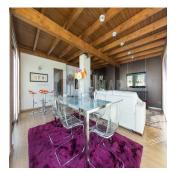

## EUR 800000.00

11 212 gm

Tooms

2 bedrooms

3 bathrooms

♦ 3 gm land area
■ 3 car spaces

Amazing penthouse in Marbella Centre of 212 sqm, in second line beach, with incredible views overlooking the sea, the mountains and the entire city of Marbella. It is spread over two floors but are not currently connected to each other: the lower floor comprises a large living room with access to a terrace of 10 sqm with sea views, a separate kitchen, 2 bedrooms and 2 bathrooms; the upper floor, with independent access, comprises a large living room or bedroom of 40 meters, a bathroom and a wonderful terrace of 62 meters with spectacular views to the African coast and Gibraltar. A property with 212 meters built in the best location in Marbella, 50 meters from the seafront, next to the marina and very bright all day with its southwest facing. It also includes 1 garage space.