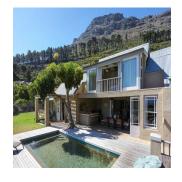

## EUR 903426.00

gm 10 rooms

5 bedrooms

⊕ 5 bathrooms

5 Bedroomed Villa in an Exclusive 24-hour Security Estate This stunning 5 bedroomed Villa is in an exclusive 24-hour security estate in Hout Bay. It boasts spectacular views of the sea and mountains and is a 5-minute drive to Hout Bay beach, the shops, restaurants and is close to Chapmans Peak. The home has 5 en-suite bedrooms, 2 lounges, pool, 3 garages, two entrances, 2 office/ study's, housekeepers room and two additional rooms that lead off the main rooms. The garden steps down onto the tennis court and there is a squash court in the estate. "Although every effort has been made to ensure the accuracy of the information herein, Signature Real Estate will not be held responsible for any loss or damage that may result from your reliance hereon." 5 bedrooms 5 bathrooms Tennis court Pool: Yes Garden: Yes