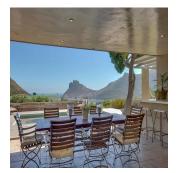

## EUR 903426.00

gm 10 rooms

5 bedrooms

⊕ 5 bathrooms

5 Bedroomed Villa in an Exclusive 24-hour Security Estate This stunning 5 bedroomed Villa is in an exclusive 24-hour security estate in Hout Bay. It boasts spectacular views of the sea and mountains and is a 5-minute drive to Hout Bay beach, the shops, restaurants and is close to Chapmans Peak. The home has 5 en-suite bedrooms, 2 lounges, pool, 3 garages, two entrances, 2 office/ study's, housekeepers room and two additional rooms that lead off the main rooms. The garden steps down onto the tennis court and there is a squash court in the estate. "Although every effort has been made to ensure the accuracy of the information herein, Signature Real Estate will not be held responsible for any loss or damage that may result from your reliance hereon." 5 bedrooms 5 bathrooms Tennis court Pool: Yes Garden: Yes