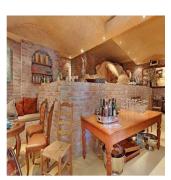

Elegant Peaceful Secure Nestling under the magnificent Twelve Apostles mountain range and bordering an indigenous Nature Reserve, inviting exhilarating nature walks, Paradiso offers the discerning buyer a peaceful and luxurious hideaway. The highest quality finishes have been used throughout the home. Natural unpolished travertine flooring, plenty of natural timber, tasteful light fittings and luxurious chandeliers decorate this designer home. Paradiso features three luxurious en-suite bedrooms, one cottage room en suite, and a gracious lounge area with 8 meter high ceilings, summer room and designer kitchen with Godin oven, study, gym, laundry and staff quarters. A favourite feature of the home is the large wine cellar with its stunning water feature over natural rocks - the ideal place to entertain and enjoy the superb local wines. If you prefer the outdoors, unwind next to the rim flow heated pool, or the beautiful Koi Pond while taking in the spectacular views. staff quarters gym wine cellar with water feature tasting room borehole underfloor heating /airconditioning ups power supply full irrigation koi pond heated rim flow pool