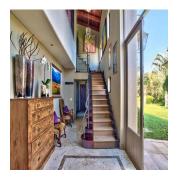

Elegant Peaceful Secure Nestling under the magnificent Twelve Apostles mountain range and bordering an indigenous Nature Reserve, inviting exhilarating nature walks, Paradiso offers the discerning buyer a peaceful and luxurious hideaway. The highest quality finishes have been used throughout the home. Natural unpolished travertine flooring, plenty of natural timber, tasteful light fittings and luxurious chandeliers decorate this designer home. Paradiso features three luxurious en-suite bedrooms, one cottage room en suite, and a gracious lounge area with 8 meter high ceilings, summer room and designer kitchen with Godin oven, study, gym, laundry and staff quarters. A favourite feature of the home is the large wine cellar with its stunning water feature over natural rocks - the ideal place to entertain and enjoy the superb local wines. If you prefer the outdoors, unwind next to the rim flow heated pool, or the beautiful Koi Pond while taking in the spectacular views. staff quarters gym wine cellar with water feature tasting room borehole underfloor heating /airconditioning ups power supply full irrigation koi pond heated rim flow pool