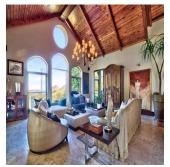

Elegant Peaceful Secure Nestling under the magnificent Twelve Apostles mountain range and bordering an indigenous Nature Reserve, inviting exhilarating nature walks, Paradiso offers the discerning buyer a peaceful and luxurious hideaway. The highest quality finishes have been used throughout the home. Natural unpolished travertine flooring, plenty of natural timber, tasteful light fittings and luxurious chandeliers decorate this designer home. Paradiso features three luxurious en-suite bedrooms, one cottage room en suite, and a gracious lounge area with 8 meter high ceilings, summer room and designer kitchen with Godin oven, study, gym, laundry and staff quarters. A favourite feature of the home is the large wine cellar with its stunning water feature over natural rocks - the ideal place to entertain and enjoy the superb local wines. If you prefer the outdoors, unwind next to the rim flow heated pool, or the beautiful Koi Pond while taking in the spectacular views. staff quarters gym wine cellar with water feature tasting room borehole underfloor heating /airconditioning ups power supply full irrigation koi pond heated rim flow pool