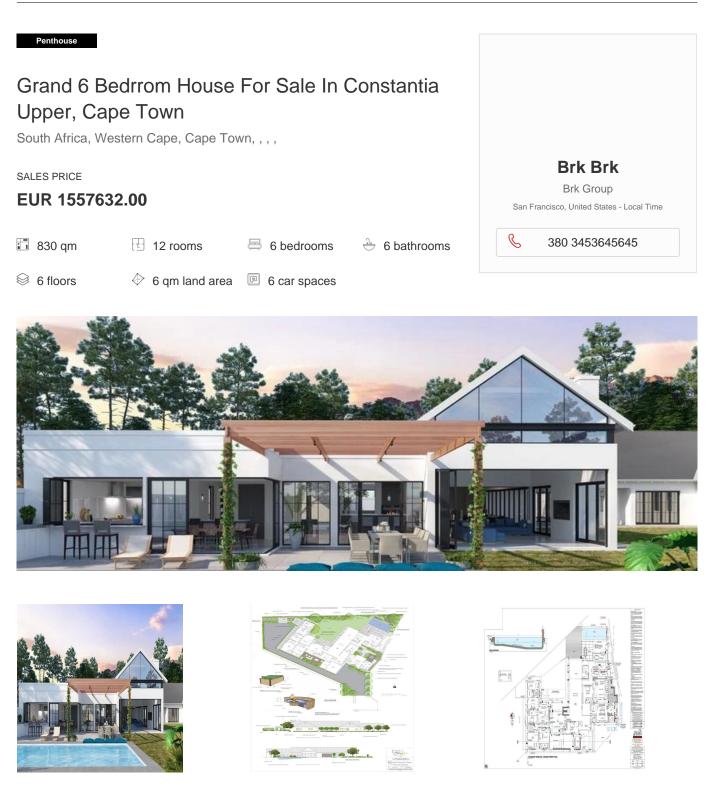

Last unit left in security estate Price includes VAT – No Transfer duty Contemporary design within a boutique estate of four luxury homes. A grand 5 bedroom home of 830 square meters under the roof; featuring a wine cellar, gym, massive covered patio, bar, entertainment deck, pool and oversized garden with storage. Plus self-contained cottage or 6th bedroom and double staff accommodation. "Although every effort has been made to ensure the accuracy of the information herein, Signature Real Estate will not be held responsible for any loss or damage that may result from your reliance herein."