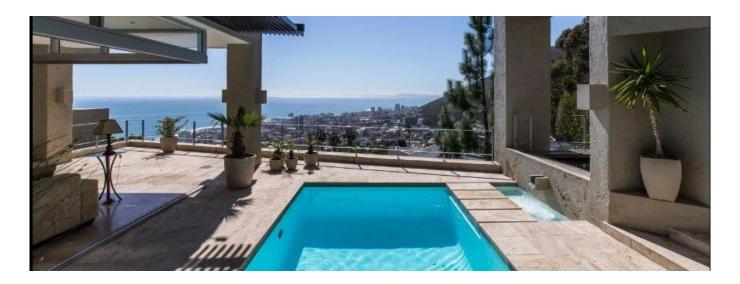

## USD 2488300.00

**□** 400 gm

6 rooms = 3 bedrooms

3 bathrooms

3 Bedroom Fresnaye Forest Mountain Abode Set right against the steep Silver Tree-lined slope of Lion's Head, lies this eclectic timeless character-filled Fresnaye home. Up the winding skylit staircase enter through an ancient doorway. You will feel right at home passing through the meandering passage in this 400+ sqm dwelling that leads to the sea-facing bedrooms, taking in mountainous vistas. Plenty of light with picture frame and clerestory windows open up the spacious rooms to nature. The living areas and bedrooms are all on one level, with the spiral staircase turning into a wine cellar on the lowest level. The open plan living, dining and kitchen areas also all sea-facing to take in the breathtaking glistening ocean views. The pool and Khoi pond emulating sounds of a spring running through it. Earthy finishes throughout gives this robust solid structure a unique style. A separate 2 bedroom flatlet is also on the garage level as well as domestic quarters. The garage can hold up to 8 cars.