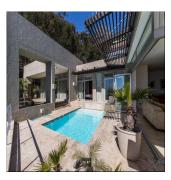

## USD 2488300.00

**□** 400 gm

6 rooms = 3 bedrooms

3 bathrooms

3 Bedroom Fresnaye Forest Mountain Abode Set right against the steep Silver Tree-lined slope of Lion's Head, lies this eclectic timeless character-filled Fresnaye home. Up the winding skylit staircase enter through an ancient doorway. You will feel right at home passing through the meandering passage in this 400+ sqm dwelling that leads to the sea-facing bedrooms, taking in mountainous vistas. Plenty of light with picture frame and clerestory windows open up the spacious rooms to nature. The living areas and bedrooms are all on one level, with the spiral staircase turning into a wine cellar on the lowest level. The open plan living, dining and kitchen areas also all sea-facing to take in the breathtaking glistening ocean views. The pool and Khoi pond emulating sounds of a spring running through it. Earthy finishes throughout gives this robust solid structure a unique style. A separate 2 bedroom flatlet is also on the garage level as well as domestic quarters. The garage can hold up to 8 cars.