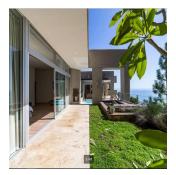

## USD 2488300.00

**□** 400 gm

6 rooms = 3 bedrooms

3 bathrooms

3 Bedroom Fresnaye Forest Mountain Abode Set right against the steep Silver Tree-lined slope of Lion's Head, lies this eclectic timeless character-filled Fresnaye home. Up the winding skylit staircase enter through an ancient doorway. You will feel right at home passing through the meandering passage in this 400+ sqm dwelling that leads to the sea-facing bedrooms, taking in mountainous vistas. Plenty of light with picture frame and clerestory windows open up the spacious rooms to nature. The living areas and bedrooms are all on one level, with the spiral staircase turning into a wine cellar on the lowest level. The open plan living, dining and kitchen areas also all sea-facing to take in the breathtaking glistening ocean views. The pool and Khoi pond emulating sounds of a spring running through it. Earthy finishes throughout gives this robust solid structure a unique style. A separate 2 bedroom flatlet is also on the garage level as well as domestic quarters. The garage can hold up to 8 cars.