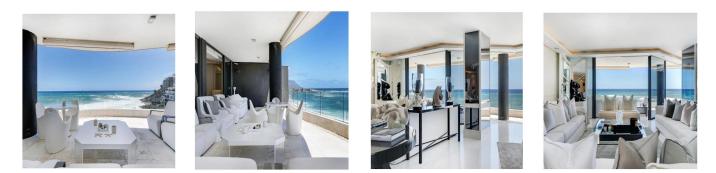

7TH HEAVEN IN CLIFTON The epitome of sophistication and elegance, this breathtaking Clifton apartment overlooking the private Moses beach with its spectacular ever-changing seascapes makes the penultimate statement in lock up and go seaside living. Incorporating a masterfully designed flow, the light voluminous open plan living spaces lead out effortlessly onto a large entertainment patio. There are four bedrooms, three bathrooms, guest bathroom, open plan lounge, dining room and designer kitchen with separate scullery. Cinema room with enclosed champagne/cognac bar and sauna. Living spaces have an open flow onto large covered patio for sensational sunset drinks. There is also a private pool for residents with direct beach access. Two secure parking bays, with additional visitors parking. 24 hour security for total peace of mind. Nestled in the unparalleled beauty of the Atlantic Seaboard, with the superlative design, exclusive fixtures and finishes, makes this, a rare apartment in one of the most sought after positions along the Atlantic seaboard. A once in a lifetime investment for the discerning buyer.