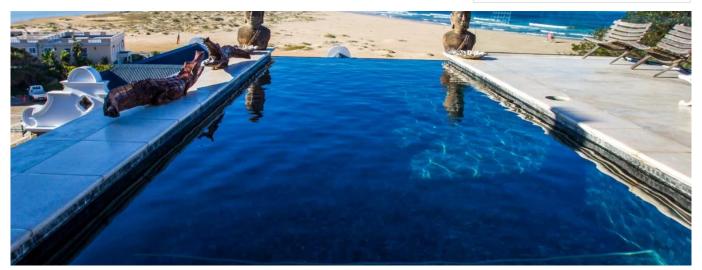

## 3 Bedroom Beach Front Villa In Plettenberg Bay

South Africa, Gauteng, Sandton, , , ,

6 rooms

3 bedrooms

3 bathrooms

1510 gm

♦ 3 gm land area
□ 3 car spaces

One of Plettenberg Bay's most unique properties, tucked away down a very private cul de sac, this spectacular home is one of the only beach front properties on the renowned Lookout Beach. As a historic building in Plettenberg Bay, the house has undergone an imaginative and sensitive rebuild that has maintained the marvelous Cape architecture and stone work of the original cottage on the property. Comprised of unique architectural artefacts and expert craftsmanship, the home's huge original antique French doors, Teak Indian windows, exposed wooden roof trusses, hand crafted wooden cupola, gothic windows, hand built stone walls and Cape Dutch gables add character and warmth to this exceptional property. Perfect for entertaining.