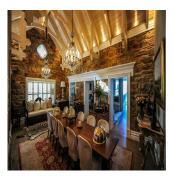

## 3 Bedroom Beach Front Villa In Plettenberg Bay

South Africa, Gauteng, Sandton, , , ,

6 rooms

3 bedrooms

3 bathrooms

1510 gm

♦ 3 gm land area
□ 3 car spaces

One of Plettenberg Bay's most unique properties, tucked away down a very private cul de sac, this spectacular home is one of the only beach front properties on the renowned Lookout Beach. As a historic building in Plettenberg Bay, the house has undergone an imaginative and sensitive rebuild that has maintained the marvelous Cape architecture and stone work of the original cottage on the property. Comprised of unique architectural artefacts and expert craftsmanship, the home's huge original antique French doors, Teak Indian windows, exposed wooden roof trusses, hand crafted wooden cupola, gothic windows, hand built stone walls and Cape Dutch gables add character and warmth to this exceptional property. Perfect for entertaining.