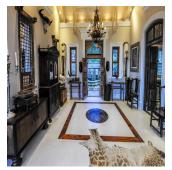

## 3 Bedroom Beach Front Villa In Plettenberg Bay

South Africa, Gauteng, Sandton, , , ,

6 rooms

3 bedrooms

3 bathrooms

1510 gm

♦ 3 gm land area
□ 3 car spaces

One of Plettenberg Bay's most unique properties, tucked away down a very private cul de sac, this spectacular home is one of the only beach front properties on the renowned Lookout Beach. As a historic building in Plettenberg Bay, the house has undergone an imaginative and sensitive rebuild that has maintained the marvelous Cape architecture and stone work of the original cottage on the property. Comprised of unique architectural artefacts and expert craftsmanship, the home's huge original antique French doors, Teak Indian windows, exposed wooden roof trusses, hand crafted wooden cupola, gothic windows, hand built stone walls and Cape Dutch gables add character and warmth to this exceptional property. Perfect for entertaining.