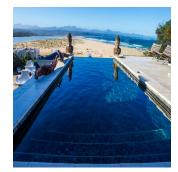

## 3 Bedroom Beach Front Villa In Plettenberg Bay

South Africa, Gauteng, Sandton, , , ,

6 rooms

3 bedrooms

3 bathrooms

1510 gm

♦ 3 gm land area
□ 3 car spaces

One of Plettenberg Bay's most unique properties, tucked away down a very private cul de sac, this spectacular home is one of the only beach front properties on the renowned Lookout Beach. As a historic building in Plettenberg Bay, the house has undergone an imaginative and sensitive rebuild that has maintained the marvelous Cape architecture and stone work of the original cottage on the property. Comprised of unique architectural artefacts and expert craftsmanship, the home's huge original antique French doors, Teak Indian windows, exposed wooden roof trusses, hand crafted wooden cupola, gothic windows, hand built stone walls and Cape Dutch gables add character and warmth to this exceptional property. Perfect for entertaining.