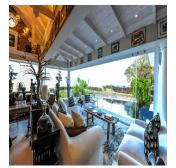

## 3 Bedroom Beach Front Villa In Plettenberg Bay

South Africa, Gauteng, Sandton, , , ,

6 rooms

3 bedrooms

3 bathrooms

1510 gm

♦ 3 gm land area
□ 3 car spaces

One of Plettenberg Bay's most unique properties, tucked away down a very private cul de sac, this spectacular home is one of the only beach front properties on the renowned Lookout Beach. As a historic building in Plettenberg Bay, the house has undergone an imaginative and sensitive rebuild that has maintained the marvelous Cape architecture and stone work of the original cottage on the property. Comprised of unique architectural artefacts and expert craftsmanship, the home's huge original antique French doors, Teak Indian windows, exposed wooden roof trusses, hand crafted wooden cupola, gothic windows, hand built stone walls and Cape Dutch gables add character and warmth to this exceptional property. Perfect for entertaining.