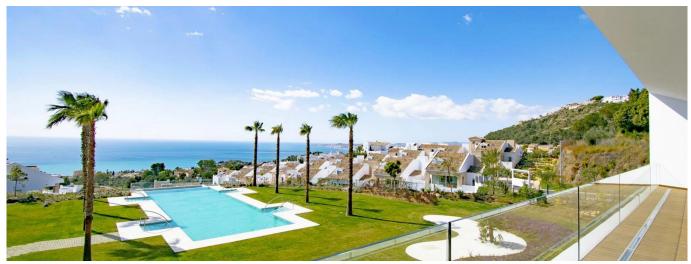

## EUR 575000.00

Tooms

Introducing Big Blue - a new project of luxury townhomes in the hills of Torremuelle above Benalmádena. The location affords owners amazing panoramic views to the sea as well as the mountains. It's location also provides easy access to the highway, and is close to 15 minutes from Malaga airport, and around 20 minutes from Marbella. The properties have usable space of 256m² distributed across three levels. The upper floor is where you will find the spacious master bedroom suite with walk-in wardrobes, an ensuite bathroom and access to a private terrace. The middle floor consists of a kitchenette, and a guest bedroom with an ensuite bathroom, as well as another guest toilet. On the ground floor is 40m² of living room and two further bedrooms, one of which is ensuite, and another bedroom, as well as access to your private garden. The project also includes an exclusive "Owners Club"; a social club with large infinity pool, as well as a nice garden area from where you can truly appreciate the sea views. You have the option of installing an elevator in the property and the price includes a storage room and private parking space.