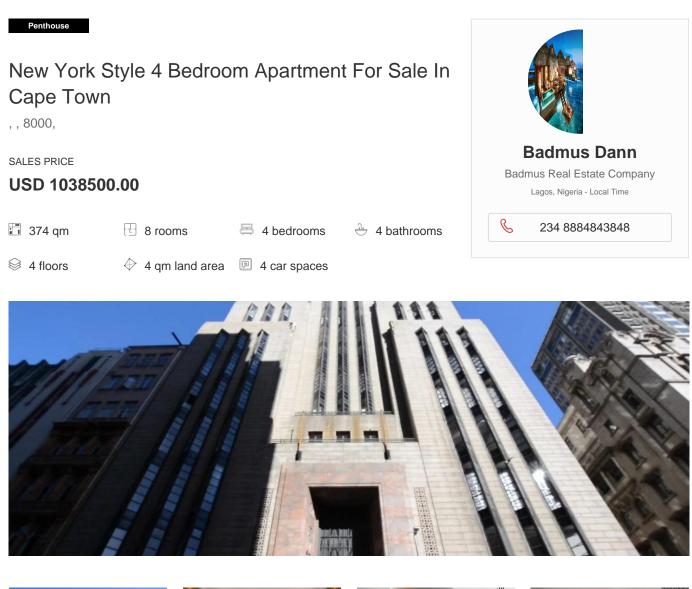

This exceptional 4 bedroom, 4 bathroom art-deco jewel offers so much! Measuring a total of 374 m2, including 2 parking bays. A lift takes you from the parking basement directly into a private lobby. The 15m high pentuple-volume lounge is flanked by an inter-leading kitchen and breakfast terrace to one side, boasting views of both Signal Hill and the Hottentots-Holland Mountains and a study, come movie room on the other side. The palatial upstairs main bedroom has panoramic Table Mountain views and a levitating television set, so as not to obstruct the view. It also boasts an enormous integrated bathroom cum boudoir. The downstairs bedroom has an en-suite bathroom and the other two upstairs bedrooms offer spectacular views of the harbour and City as well as views of Devils Peak, City Hall and the Castle of Good Hope from above. City Living at it's Best!