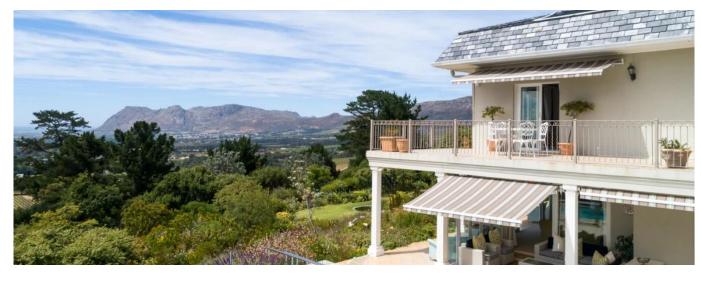

Positioned perfectly boasting the most spectacular sea, vineyard and mountain view's. The home is spacious with a wonderful indoor / outdoor flow, making it perfect for entertaining. DOWNSTAIRS: The outdoor patio is undercover and leads onto a large rim-flow pool. The flow is perfect, with the dining room leading into the lounge with a woodburning fireplace. Glass doors open out onto garden, entertainment patio and swimming pool. The French Provençal kitchen is perfectly sized and has granite tops and leads into the dining area. An air conditioned wine cellar, study and family room complete the downstairs area. UPSTAIRS: Is the master bedroom with spectacular views, an en-suite bathroom, large dressing room and lounge. There are 4 further bedrooms. Staff accommodation. Double garage. Excellent security including security cameras. Private established water-wise garden with a koi pond and water feature complete the offering.