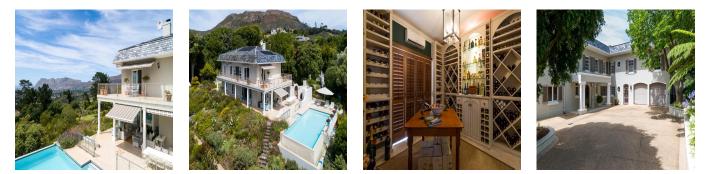

Positioned perfectly boasting the most spectacular sea, vineyard and mountain view's. The home is spacious with a wonderful indoor / outdoor flow, making it perfect for entertaining. DOWNSTAIRS: The outdoor patio is undercover and leads onto a large rim-flow pool. The flow is perfect, with the dining room leading into the lounge with a woodburning fireplace. Glass doors open out onto garden, entertainment patio and swimming pool. The French Provençal kitchen is perfectly sized and has granite tops and leads into the dining area. An air conditioned wine cellar, study and family room complete the downstairs area. UPSTAIRS: Is the master bedroom with spectacular views, an en-suite bathroom, large dressing room and lounge. There are 4 further bedrooms. Staff accommodation. Double garage. Excellent security including security cameras. Private established water-wise garden with a koi pond and water feature complete the offering.