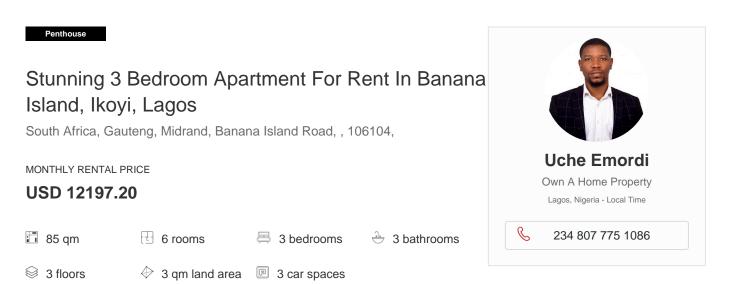

## Property export

Rent: 20M net Service charge: 2M Diesel and phcn: metered Legal: 10% Agency: 10% Caution: 250k

| Amenities:                  |                      |                  |               |                            |              |  |  |  |
|-----------------------------|----------------------|------------------|---------------|----------------------------|--------------|--|--|--|
| 24/7 Power su               | lpply                |                  |               |                            |              |  |  |  |
| 24/7 Treated water supply   |                      |                  |               |                            |              |  |  |  |
| 24/7 High profile security  |                      |                  |               |                            |              |  |  |  |
| Swimming pool               |                      |                  |               |                            |              |  |  |  |
| Gym                         |                      |                  |               |                            |              |  |  |  |
| Internet router             |                      |                  |               |                            |              |  |  |  |
| DSTV decoder                |                      |                  |               |                            |              |  |  |  |
| Inverter - City view        |                      |                  |               |                            |              |  |  |  |
|                             |                      |                  |               |                            |              |  |  |  |
| Call to schedule a viewing! |                      |                  |               |                            |              |  |  |  |
| Available Fro               | om: <b>28.09.202</b> | 4                |               |                            |              |  |  |  |
| Floor: 4                    | Floors: 4            | Year Built: 2017 | Car Spaces: 4 | Year Of Construction: 2017 | Type: Office |  |  |  |