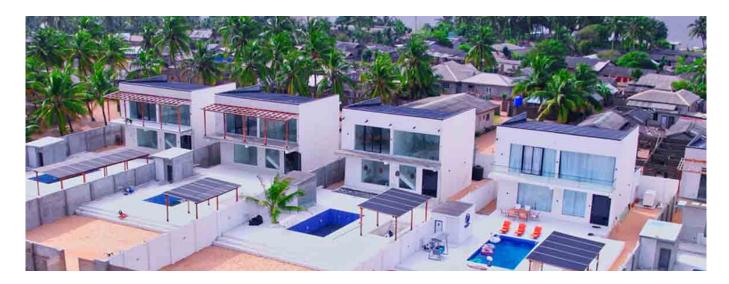

## USD 15168.25

100 qm

6 rooms

3 bedrooms

3 bathrooms

♦ 3 qm land area
■ 3 car spaces

Panche Villas Ilashe Private Beach Resort is located on Snake Island off the Lagos coast along the Badagry Creek.

Along its coasts, lies beautifully arranged coconut trees, crystal white sand ushering you from the lagoon front down to the Atlantic ocean.

The prestigious Panche Villa Beach Resort is located in this beautifully crafted environment Surrounded by Nature at its very best. Ilashe Beach is one of the luxurious beach resorts in Nigeria.

It is the perfect weekend getaway, due to its location, exclusivity and privacy. It is also one of those hidden treasures in Lagos specially made for the rich and wealthy.