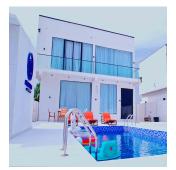

## USD 15168.25

100 qm

6 rooms

3 bedrooms

3 bathrooms

♦ 3 qm land area
■ 3 car spaces

Panche Villas Ilashe Private Beach Resort is located on Snake Island off the Lagos coast along the Badagry Creek.

Along its coasts, lies beautifully arranged coconut trees, crystal white sand ushering you from the lagoon front down to the Atlantic ocean.

The prestigious Panche Villa Beach Resort is located in this beautifully crafted environment Surrounded by Nature at its very best. Ilashe Beach is one of the luxurious beach resorts in Nigeria.

It is the perfect weekend getaway, due to its location, exclusivity and privacy. It is also one of those hidden treasures in Lagos specially made for the rich and wealthy.

#### **Amenities**

ID Property ID Air Conditioning Balcony

Ensuite Gym Lounge Reception Area

### **Outdoor Amenities**

Property export

Generated On: Fri, 22 Nov 2024 03:21:44 +0000

24 Hour Security

Secure Parking

Swimming Pool