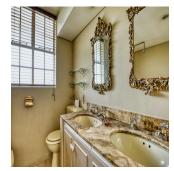

Adequate cupboard space with space for one undercounter appliance and a single door fridge. Guest toilet down stairs restricts your visitors from accessing the bedrooms upstairs.

Main bedroom is spacious with fitted cupboards, large windows, wooden tiles and en-suite with a spar bathtub, overhead shower and his and hers basins. Medium sized second bedroom with carpets and fitted cupboards but share the bathroom with the main bedroom.