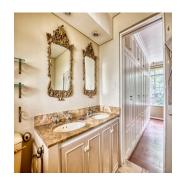

Adequate cupboard space with space for one undercounter appliance and a single door fridge. Guest toilet down stairs restricts your visitors from accessing the bedrooms upstairs.

Main bedroom is spacious with fitted cupboards, large windows, wooden tiles and en-suite with a spar bathtub, overhead shower and his and hers basins. Medium sized second bedroom with carpets and fitted cupboards but share the bathroom with the main bedroom.