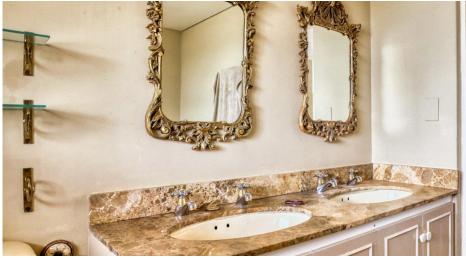

Adequate cupboard space with space for one undercounter appliance and a single door fridge. Guest toilet down stairs restricts your visitors from accessing the bedrooms upstairs.

Main bedroom is spacious with fitted cupboards, large windows, wooden tiles and en-suite with a spar bathtub, overhead shower and his and hers basins. Medium sized second bedroom with carpets and fitted cupboards but share the bathroom with the main bedroom.