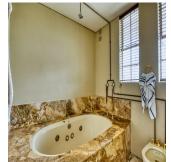

Adequate cupboard space with space for one undercounter appliance and a single door fridge. Guest toilet down stairs restricts your visitors from accessing the bedrooms upstairs.

Main bedroom is spacious with fitted cupboards, large windows, wooden tiles and en-suite with a spar bathtub, overhead shower and his and hers basins. Medium sized second bedroom with carpets and fitted cupboards but share the bathroom with the main bedroom.