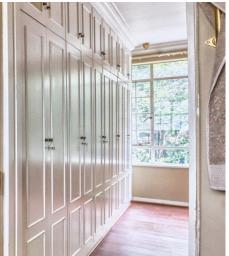

Adequate cupboard space with space for one undercounter appliance and a single door fridge. Guest toilet down stairs restricts your visitors from accessing the bedrooms upstairs.

Main bedroom is spacious with fitted cupboards, large windows, wooden tiles and en-suite with a spar bathtub, overhead shower and his and hers basins. Medium sized second bedroom with carpets and fitted cupboards but share the bathroom with the main bedroom.