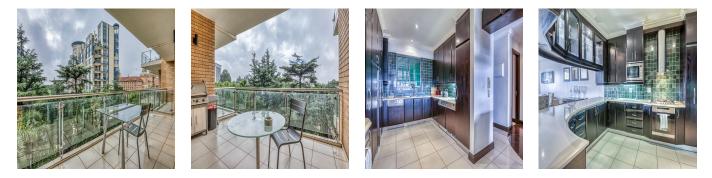

To the right, there is a bedroom/study which is en-suite. Moving forward there is To the left of the entrance, there is a large open plan kitchen fitted with lots of quality cupboards, and integrated Miele appliances including a dishwasher, washing machine, tumble dryer, oven, coffee maker, Fitted fridge and freezer, and a fantastic gas hob and electric oven.

Stone tops and lots of lovely counter/cupboard lights add to this chef's kitchen. While you cook you can be part of the open-plan living area that accommodates a dining room and living area.

This living area leads out onto a patio perfect to watch the world go by. The patio/balcony also flows off the living space and the uninterrupted view awaits you as far as the eye can see.