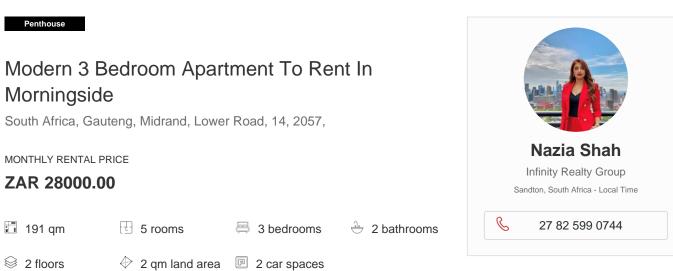

## Property export

This nine-story, 50-apartment luxury building is situated close to the Sandton CBD and enjoys easy access to amenities and routes. Amazonas features solid Meranti wood doors, architraves, skirting, cornices, kitchen units, spa baths, basement parking, a function facility, a large swimming pool, and a massive terrace.

Available From: 12.09.2024

| Floor: 4 Floors: 4 Year Built: 2017 Car Spaces: 4 Year Of Construction: 2017 Type: Office | Floor: 4 | Floors: 4 | Year Built: 2017 | Car Spaces: 4 | Year Of Construction: 2017 | Type: Office |
|-------------------------------------------------------------------------------------------|----------|-----------|------------------|---------------|----------------------------|--------------|
|-------------------------------------------------------------------------------------------|----------|-----------|------------------|---------------|----------------------------|--------------|