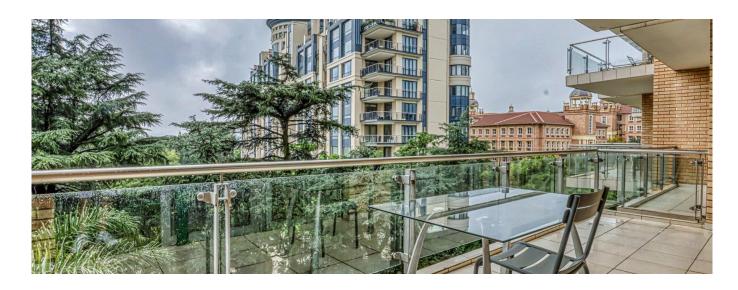

Stone tops and lots of lovely counter/cupboard lights add to this chef's kitchen. While you cook you can be part of the open-plan living area that accommodates a dining room and living area.

This living area leads out onto a patio perfect to watch the world go by. The patio/balcony also flows off the living space and the uninterrupted view awaits you as far as the eye can see.