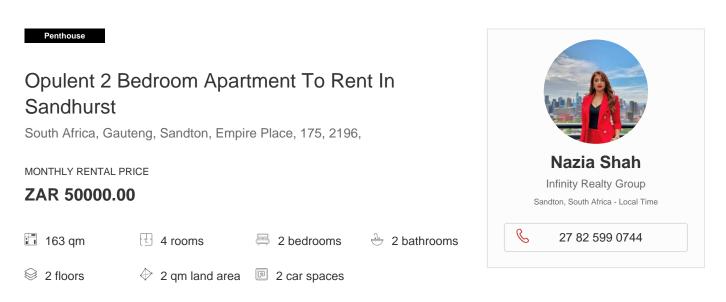

## Property export

Designed to exceed the expectation of those with the most discerning of tastes. Embassy Towers, Sandhurst's iconic landmark is set to become a world class destination. Unit is ideally located on the 3rd Floor.

This 2 bed and 2,5 Bath is beautifully finished with modern touches, fully stocked kitchen all SMEG integrated appliances and breathtaking views. From the generous proportions to the expansive use of glass on its facade, the simple lines and fresh thinking of modern design of Embassy Towers has been conceived to integrate effortlessly with its stylish central Sandton district, yet to stand proud as an icon and inspiration for future developments.

Don't lose out on the opportunity to transform this unique property into your dream home.

Available From: 09.09.2024

| Floor: 4 | Floors: 4 | Year Built: 2017 | Car Spaces: 4 | Year Of Construction: 2017 | Type: Office |
|----------|-----------|------------------|---------------|----------------------------|--------------|
|----------|-----------|------------------|---------------|----------------------------|--------------|