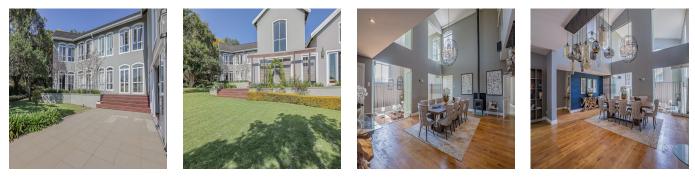

A wide entrance hall with a lovely grey wallpaper leads you to this well-crafted kitchen with white gloss cupboard doors, two separate integrated Bosch ovens, Space for a double door fridge, loads of cupboard space with white granite tops and A long center island with induction gas stove completing the beautiful kitchen set-up.

Two storage areas next to the covered entertainment area. From the kitchen one walks to the spacious open-plan dining area with wooden floors and double volume ceiling that keeps the home bright and warm at all times. There is a fireplace in the dining area for those cold winter nights.

Stunning sunken lounge area with doors that open up to the well-sized heated indoor pool and covered entertainment area. Three bedrooms on the lower level of the house (all airconditioned) with wooden tiles.