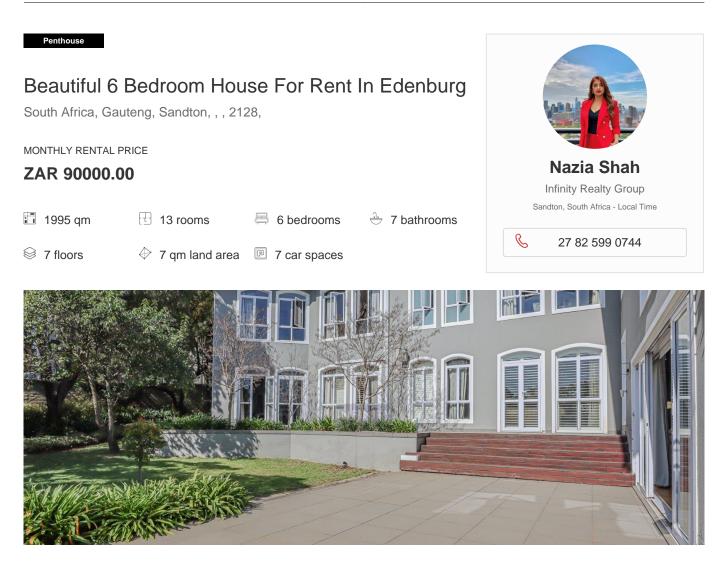

## Property export

Great location close to all amenities and easy access to major highways. This stunning family home boasts of two spacious double automated garages both fully tiled with shelving space.

The beautiful front garden with orange and lemon trees welcomes you to this stunning five bedroomed family home. Access to the main house is via the front door or garage door through the scullery and on to the kitchen and lounge area.