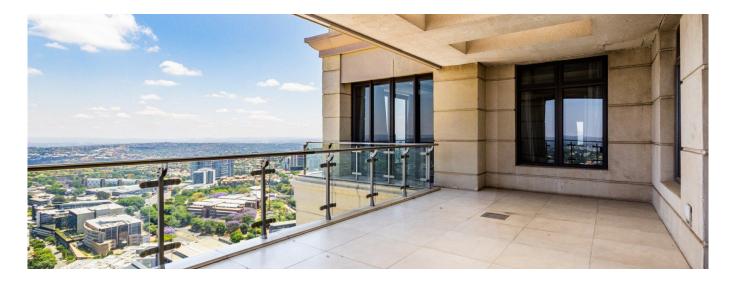

Spectacular panoramic views from all rooms, High ceilings Marble floors, Grand entrance hall with staircase, with Opulent and luxurious finishes throughout.

Extravagant lounge & dining area leading onto the modern bar, TV/family room leading onto the wrap around entertainment terrace with dining and lounge area. Separate private entertainment.

Well equipped and spacious kitchen including high-end integrated appliances, Guest WC ,3 Lavish en-suite bedrooms with breathtaking views and well-appointed bathrooms.

The Main bedroom features a study leading onto a covered terrace, and a spacious walk-in dresser. The Penthouse is situated on the 27th floor of the one of the most prestigious and exclusive apartment buildings in Sandton known as Michelangelo Towers.