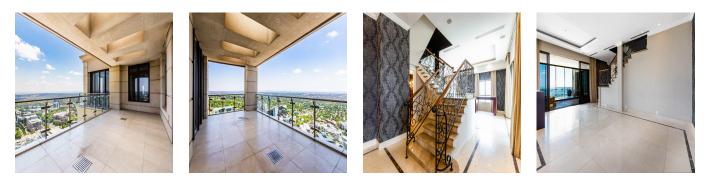

Spectacular panoramic views from all rooms, High ceilings Marble floors, Grand entrance hall with staircase, with Opulent and luxurious finishes throughout.

Extravagant lounge & dining area leading onto the modern bar, TV/family room leading onto the wrap around entertainment terrace with dining and lounge area. Separate private entertainment.

Well equipped and spacious kitchen including high-end integrated appliances, Guest WC ,3 Lavish en-suite bedrooms with breathtaking views and well-appointed bathrooms.

The Main bedroom features a study leading onto a covered terrace, and a spacious walk-in dresser. The Penthouse is situated on the 27th floor of the one of the most prestigious and exclusive apartment buildings in Sandton known as Michelangelo Towers.