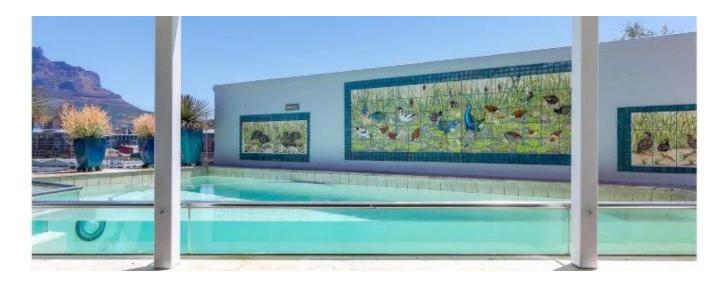

## USD 2822400.00

3 bedrooms

♦ 3 qm land area
■ 3 car spaces

→ 3 bathrooms

MARINA FLAGSHIP PENTHOUSE A rare opportunity to acquire a penthouse in one of the V&A Marina Residentials iconic flagship buildings. Enjoy sweeping 360 degrees views, from sunrise to the major landmarks of Table Mountain, Signal Hill, the sea and beyond to the Helderberg Mountains, Blouberg Strand, Robben Island, to the setting sun. From the only completely private front terrace in the complex, not overlooked by neighbouring buildings, lies the City, the main harbour and all its shipping activity, yachts in the bay, the lay-up basin, the canal, the prestigious Silo precinct and the entire V&A Waterfront shopping complex and restaurants within a short walk. This terrace is surrounded by seamless glass panels which can be reconfigured from totally enclosed to fully open, and everything in between, providing a wonderful additional space for dining alfresco. This spacious approximately 369 sqm split-level apartment enjoys private lift access to level 8, the main living and dining areas, the surrounding terraces, two en-suite bedrooms, a guest WC and separate laundry room. A glass enclosed stairway with its own spectacular views leads to the top floor study and en-suite bedroom with its own private plunge pool, terrace and unimpeded view of Table Mountain and the City. Bespoke cupboards and imported Italian sanitary ware and tiles. Air-conditioning and underfloor heating throughout. External storage facilities on each level and a large storeroom on level 0. Three Semi enclosed parking bays which can be fully enclosed, one of which has storage facilities for golf clubs, sports gear etc. The Marina Residential has 24/7 Security, 5 swimming pools, and a residents' gym which overlooks the yacht basin.