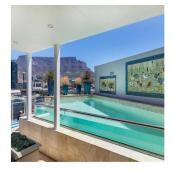

## USD 2822400.00

3 bedrooms

♦ 3 qm land area
■ 3 car spaces

→ 3 bathrooms

MARINA FLAGSHIP PENTHOUSE A rare opportunity to acquire a penthouse in one of the V&A Marina Residentials iconic flagship buildings. Enjoy sweeping 360 degrees views, from sunrise to the major landmarks of Table Mountain, Signal Hill, the sea and beyond to the Helderberg Mountains, Blouberg Strand, Robben Island, to the setting sun. From the only completely private front terrace in the complex, not overlooked by neighbouring buildings, lies the City, the main harbour and all its shipping activity, yachts in the bay, the lay-up basin, the canal, the prestigious Silo precinct and the entire V&A Waterfront shopping complex and restaurants within a short walk. This terrace is surrounded by seamless glass panels which can be reconfigured from totally enclosed to fully open, and everything in between, providing a wonderful additional space for dining alfresco. This spacious approximately 369 sqm split-level apartment enjoys private lift access to level 8, the main living and dining areas, the surrounding terraces, two en-suite bedrooms, a guest WC and separate laundry room. A glass enclosed stairway with its own spectacular views leads to the top floor study and en-suite bedroom with its own private plunge pool, terrace and unimpeded view of Table Mountain and the City. Bespoke cupboards and imported Italian sanitary ware and tiles. Air-conditioning and underfloor heating throughout. External storage facilities on each level and a large storeroom on level 0. Three Semi enclosed parking bays which can be fully enclosed, one of which has storage facilities for golf clubs, sports gear etc. The Marina Residential has 24/7 Security, 5 swimming pools, and a residents' gym which overlooks the yacht basin.