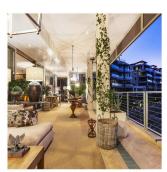

## USD 3883000.00

🗓 491 gm

6 rooms

3 bedrooms

3 bathrooms

♦ 3 qm land area

3 car spaces

PALATIAL WATERFRONT PALACE The most sought after address and prestigious building on the water's edge within the exclusive V&A Marina Development. With only one apartment per floor and its own private entrance you will ooh and aah until your voice fails with this masterpiece. This spacious palatial masterpiece comes with 3 large en-suite bedrooms, 2 lounge areas, entrance hall, study, state of the art kitchen, separate scullery, large luxurious entertainment area overlooking the world famous majestic Front Yacht Basin, nestled between the One Only and Cape Grace hotel. Fireplace, wooden smoked oak flooring throughout the apartment, Marina views from every bedroom, double garaging, storeroom and parking bay. A unique offering for the rich and famous.