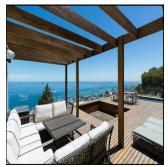

## \$ 3145500.00

546 gm

6 rooms

3 bedrooms

3 bathrooms

♦ 3 qm land area

3 car spaces

The Ultimate in Penthouse-Style Living Perfectly positioned high up in Bantry Bay this immaculate property combines the space of a home with the ease of an apartment. Glorious sunsets and sweeping ocean views from expansive living areas which flow seamlessly onto pool deck with Jacuzzi and covered patio – the perfect setting for alfresco living. 3 super luxury bedroom suites with top quality finishes, secluded garden area, wine cellar, elevator access, double direct access garaging and multiple off-street parking.