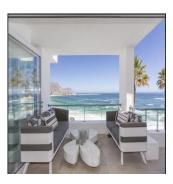

The Beaches Spectacular front facing apartment at the water's edge with large living areas leading on to a wrap-around entertainment terrace. Beautiful entrance hall, with well appointed reception rooms, guest cloakroom and modern open plan kitchen. Easy flow from the living areas, with fold-away sliding doors to a front terrace with uninterrupted views of all four Clifton beaches and the Twelve Apostle mountains, bringing the outside in and creating a calm and serene atmosphere. Gorgeous light-blue and grey interiors complementing the ocean outside. Large master suite with beautiful private lounge, leading on to its own private terrace. Two additional bedrooms, both en-suite, leading to a side terrace. Two secure parking bays. 24hr security. Direct access to Moses Beach.