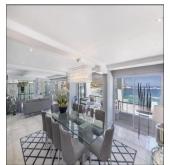

The Beaches Spectacular front facing apartment at the water's edge with large living areas leading on to a wrap-around entertainment terrace. Beautiful entrance hall, with well appointed reception rooms, guest cloakroom and modern open plan kitchen. Easy flow from the living areas, with fold-away sliding doors to a front terrace with uninterrupted views of all four Clifton beaches and the Twelve Apostle mountains, bringing the outside in and creating a calm and serene atmosphere. Gorgeous light-blue and grey interiors complementing the ocean outside. Large master suite with beautiful private lounge, leading on to its own private terrace. Two additional bedrooms, both en-suite, leading to a side terrace. Two secure parking bays. 24hr security. Direct access to Moses Beach.