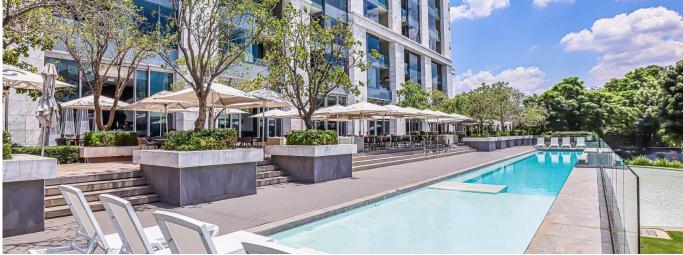

- Fully equipped Spa and treatment room.

The club facilities flow out onto a pool deck and terrace overlooking magnificent landscaped gardens with a floodlit tennis court. The building houses hi-tech security with a Porte Cochére, reception and concierge.