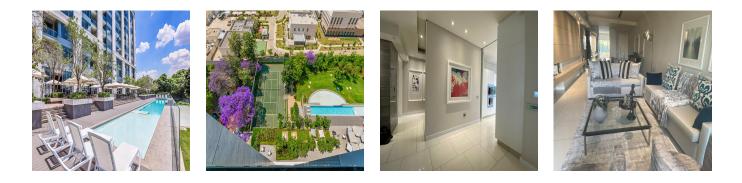

Embassy residents are granted membership to The Embassy Club allowing exclusive access to a wide range of facilities including:

The Ambassador Lounge

- Fully operational restaurant, coffee shop and bar.

The Embassy Club Privé

- Private dining and meeting rooms.Consulate Office Suites

- Fully equipped executive offices and boardrooms.

Diplomat Fitness Centre

- Fully equipped state-of-the-art gym.

Senator Wellness Spa

- Fully equipped Spa and treatment room.

The club facilities flow out onto a pool deck and terrace overlooking magnificent landscaped gardens with a floodlit tennis court. The building houses hi-tech security with a Porte Cochére, reception and concierge.