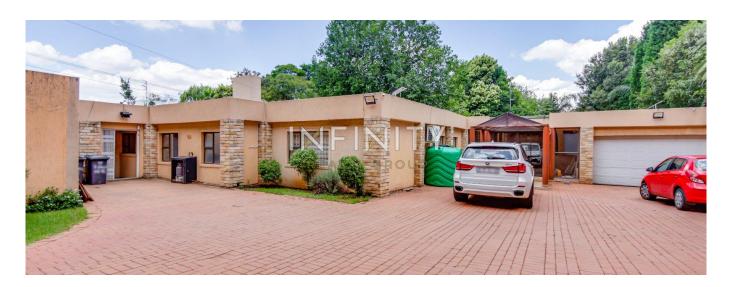

This property is situated in prime property in Houghton, perfect for one to develop clusters for their own family or an investment.

With 2458 sqm one can build beautiful clusters according to one's liking due to the huge piece of land at hand. Another option is to strip and renovate the present home to one's desire.

There are already staff quarters, cottages, a back and front garden, and ample parking space in place.

Highways are situated nearby and there is tight security in the area by Vision Tactical and CAPS.

Amenities available nearby are:

Killarney Mall

Killarney Country Club

Rosebank Mall

Houghton Golf Course

Charlotte Maxeke Hospital & Donald Gordan Hospital

King Edward VII School, Roedean Senior School, Kingsmead college and many other schools.