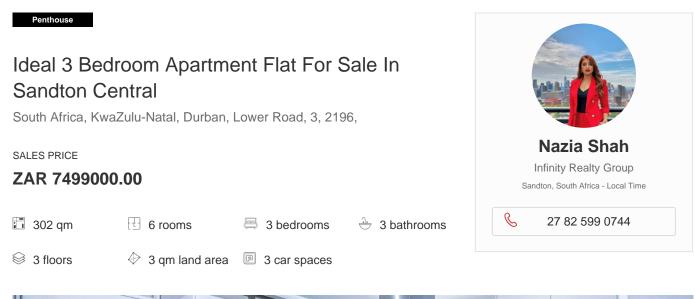

Contact me now for an Exclusive Viewing.

Available From: 22.08.2024

| Floor: 4 | Floors: 4 | Year Built: 2017 | Car Spaces: 4 | Year Of Construction: 2017 | Type: Office |
|----------|-----------|------------------|---------------|----------------------------|--------------|
|----------|-----------|------------------|---------------|----------------------------|--------------|