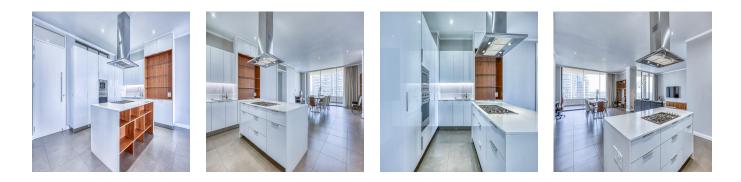

Stunning kitchen with integrated appliances including the microwave, dishwasher, washing machine, oven gas stove, fridge, and freezer. Separate scullery with loads of cupboard space. The Master bedroom has a full and spacious en-suite bathroom.