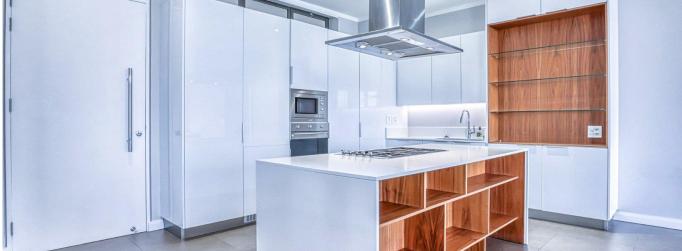

Stunning kitchen with integrated appliances including the microwave, dishwasher, washing machine, oven gas stove, fridge, and freezer. Separate scullery with loads of cupboard space. The Master bedroom has a full and spacious en-suite bathroom.