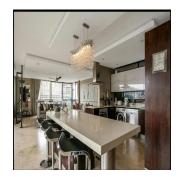

## USD 384450.00

230 gm

7 rooms

4 bedrooms

3 bathrooms

♦ 3 qm land area
□ 3 car spaces

Exquisite and Exclusive City Apartment You'll be wowed from the moment you enter this exquisite penthouse apartment erected on the Sandton Skyline. The apartment is a contemporary mix of city skyline and glossy sophistication, married to the earthy colours of Africa and rich in comfort and calm. Fixtures and fittings have been selected to meet the most demanding & discerning of tastes and bespoke styling makes this property unique in every way. 3 open-plan receptions rooms and ultra-modern gourmet kitchen gaze onto 180 degree views of the Sandton skyline. All four bedrooms are spacious with custom cabinetry, and king sized beds. 2 are en-suite while the other two share a bathroom. The professionally interior decorated furnishings are an option at no additional cost. Gautrain Station and Sandton City are a mere 500m away. Security is excellent, as is maintenance of the complex which offers a fully equipped gym, indoor heated pool, steam room, boardroom and 24hr concierge. 2 basement parking bays, and in a wonderful building complete this picture. Come and view it, the pictures just don't do it justice!