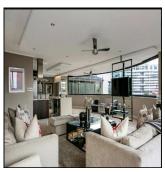

## USD 384450.00

230 gm

7 rooms

4 bedrooms

3 bathrooms

♦ 3 qm land area
□ 3 car spaces

Exquisite and Exclusive City Apartment You'll be wowed from the moment you enter this exquisite penthouse apartment erected on the Sandton Skyline. The apartment is a contemporary mix of city skyline and glossy sophistication, married to the earthy colours of Africa and rich in comfort and calm. Fixtures and fittings have been selected to meet the most demanding & discerning of tastes and bespoke styling makes this property unique in every way. 3 open-plan receptions rooms and ultra-modern gourmet kitchen gaze onto 180 degree views of the Sandton skyline. All four bedrooms are spacious with custom cabinetry, and king sized beds. 2 are en-suite while the other two share a bathroom. The professionally interior decorated furnishings are an option at no additional cost. Gautrain Station and Sandton City are a mere 500m away. Security is excellent, as is maintenance of the complex which offers a fully equipped gym, indoor heated pool, steam room, boardroom and 24hr concierge. 2 basement parking bays, and in a wonderful building complete this picture. Come and view it, the pictures just don't do it justice!